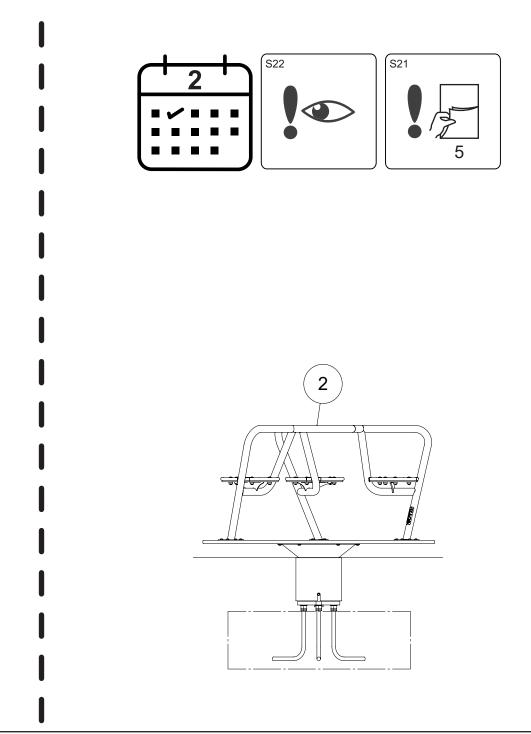

## MASW103482

CC

| 1 | SW82271  | R | 1 <b>x</b> | 513 x 609 x 628mm     | 22.62 <b>kg</b> |
|---|----------|---|------------|-----------------------|-----------------|
| 2 | SW100846 |   | 1 <b>x</b> | Ø1270 x 717mm         | 64.25 <b>kg</b> |
| 3 | 8008451  |   | 6 <b>x</b> | ISO7380-1-M10x20-10.9 | 0.019 <b>kg</b> |
| 4 | 8005499  |   | 1 <b>x</b> | 140 x 35              | 0.00 <b>kg</b>  |

**Roundabout Milly** 

Rev: 01

5/7

MASW103482 21/08/24

 Roundabout Milly
 Rev: 01

 MASW103482
 21/08/24

B