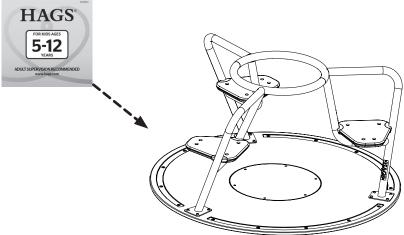

# **Roundabout Milly**

## MASW103482

CC

| 1 | SW82271  | R | 1 <b>x</b> | 513 x 609 x 628mm     | 22.62 <b>kg</b> |
|---|----------|---|------------|-----------------------|-----------------|
| 2 | SW100846 |   | 1 <b>x</b> | Ø1270 x 717mm         | 64.25 <b>kg</b> |
| 3 | 8008451  |   | 6 <b>x</b> | ISO7380-1-M10x20-10.9 | 0.019 <b>kg</b> |
| 4 | 8005499  |   | 1 <b>x</b> | 140 x 35              | 0.00 <b>kg</b>  |