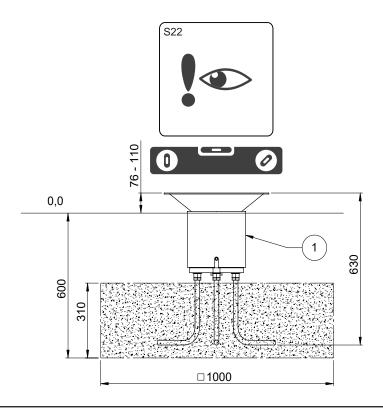

2/7

 Roundabout Milly
 Rev: 01

 MASW103482
 21/08/24

S2 (50mm) ≥C20-25

**1**01

**Roundabout Milly** 

Rev: 01 21/08/24

MASW103482