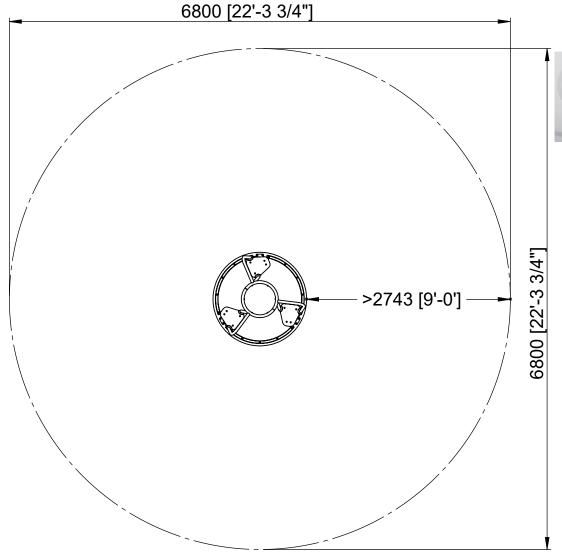

# **Roundabout Milly**

## MASW103482



CC



| 1 | SW82271  | R | 1 <b>x</b> | 513 x 609 x 628mm     | 22.62 <b>kg</b> |
|---|----------|---|------------|-----------------------|-----------------|
| 2 | SW100846 |   | 1 <b>x</b> | Ø1270 x 717mm         | 64.25 <b>kg</b> |
| 3 | 8008451  |   | 6 <b>x</b> | ISO7380-1-M10x20-10.9 | 0.019 <b>kg</b> |
| 4 | 8005499  |   | 1 <b>x</b> | 140 x 35              | 0.00 <b>kg</b>  |



2/7



 Roundabout Milly
 Rev: 01

 MASW103482
 21/08/24











S2 (50mm) ≥C20-25



**1**01









**Roundabout Milly** 

Rev: 01 21/08/24

MASW103482



**Roundabout Milly** 

Rev: 01

5/7

MASW103482 21/08/24







 Roundabout Milly
 Rev: 01

 MASW103482
 21/08/24

B











#### "play smart" rules

Do not play on broken or damaged equipment. Report it.

7 Do not play without adequate safet surfacing below and around equipment. Yo he lembers, necklaces or drawstring should be worn while on equipment. The careful of hot pally surfaces and always wear shoes while playing.

7 Do not play tag or run on playgrour equipment and do not jump off of

equipment.

Watch your head! Do not run
under bridges, decks, stairs, or other

Be careful when equipment is wet.

Do not play on snowy or icy equipmer

Do not climb on roofs, railings, or posts, or on top of crawl through tube slides.

✓ Slide sitting down, feet first, and or at a time. Do not slide up chutes or tubes

Lubes.

Adults – do not slide with a child on your lap. It can injure your child's legs 
Before le