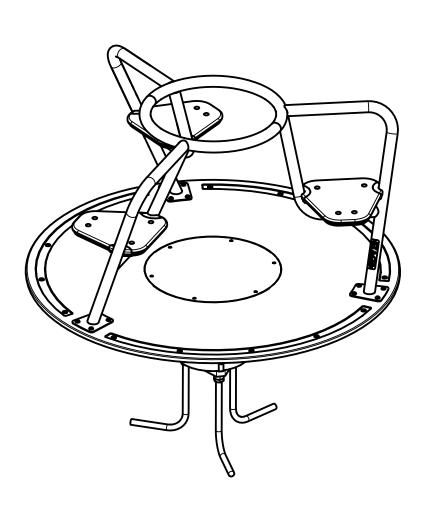

# **Roundabout Milly**

## MASW103482

CC

| 1 | SW82271  | R | 1 <b>x</b> | 513 x 609 x 628mm     | 22.62 <b>kg</b> |
|---|----------|---|------------|-----------------------|-----------------|
| 2 | SW100846 |   | 1 <b>x</b> | Ø1270 x 717mm         | 64.25 <b>kg</b> |
| 3 | 8008451  |   | 6 <b>x</b> | ISO7380-1-M10x20-10.9 | 0.019 <b>kg</b> |
| 4 | 8005499  |   | 1 <b>x</b> | 140 x 35              | 0.00 <b>kg</b>  |