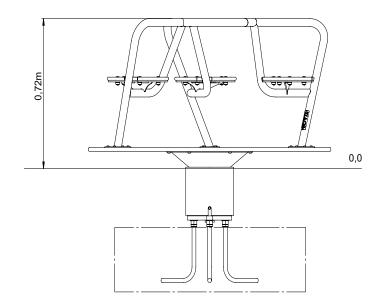

2/7

 Roundabout Milly
 Rev: 01

 MASW103482
 21/08/24

S2 (50mm) ≥C20-25

**1**01

**Roundabout Milly** 

Rev: 01 21/08/24

MASW103482