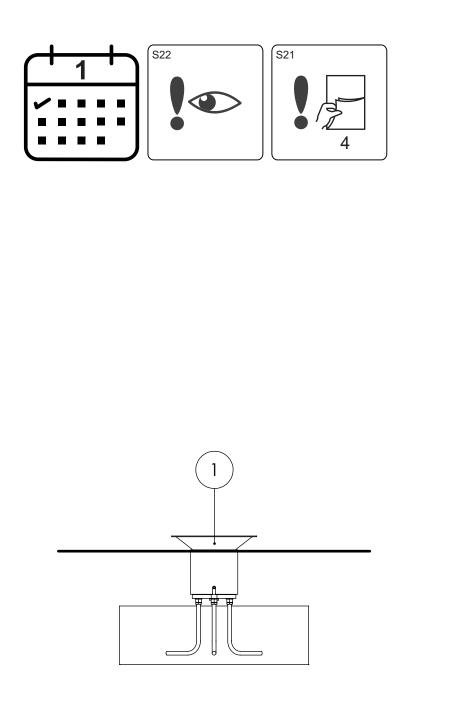

## MASW103482

CC

| 1 | SW82271  | R | 1 <b>x</b> | 513 x 609 x 628mm     | 22.62 <b>kg</b> |
|---|----------|---|------------|-----------------------|-----------------|
| 2 | SW100846 |   | 1 <b>x</b> | Ø1270 x 717mm         | 64.25 <b>kg</b> |
| 3 | 8008451  |   | 6 <b>x</b> | ISO7380-1-M10x20-10.9 | 0.019 <b>kg</b> |
| 4 | 8005499  |   | 1 <b>x</b> | 140 x 35              | 0.00 <b>kg</b>  |

2/7

 Roundabout Milly
 Rev: 01

 MASW103482
 21/08/24

S2 (50mm) ≥C20-25

**1**01

**Roundabout Milly** 

Rev: 01 21/08/24

MASW103482