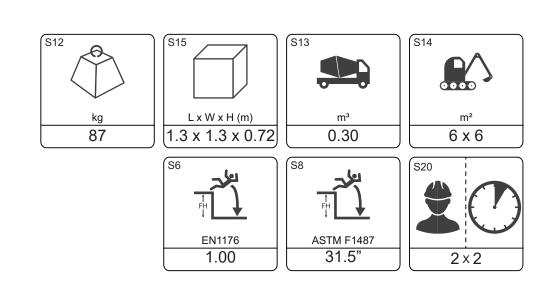

2/7

 Roundabout Milly
 Rev: 01

 MASW103482
 21/08/24

S2 (50mm) ≥C20-25

**1**01

**Roundabout Milly** 

Rev: 01 21/08/24

MASW103482