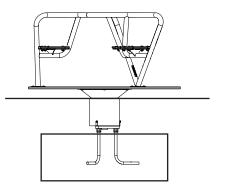

2/7

 Roundabout Milly
 Rev: 01

 MASW103482
 21/08/24

S2 (50mm) ≥C20-25

**1**01

**Roundabout Milly** 

Rev: 01 21/08/24

MASW103482