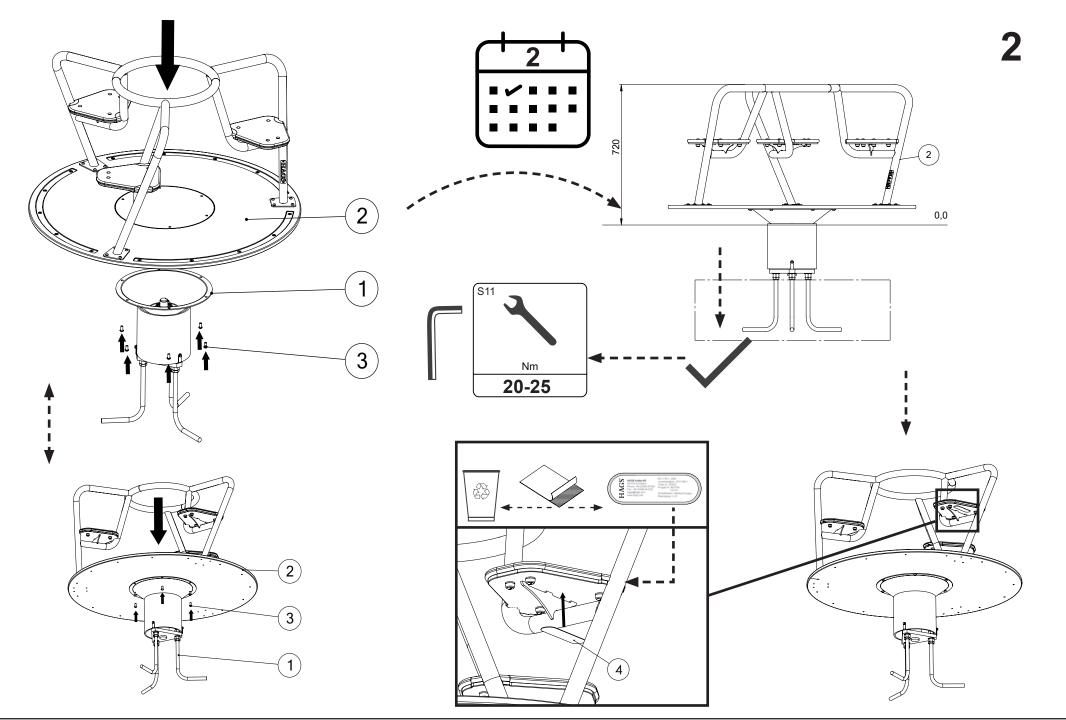

## MASW103482

CC

| 1 | SW82271  | R | 1 <b>x</b> | 513 x 609 x 628mm     | 22.62 <b>kg</b> |
|---|----------|---|------------|-----------------------|-----------------|
| 2 | SW100846 |   | 1 <b>x</b> | Ø1270 x 717mm         | 64.25 <b>kg</b> |
| 3 | 8008451  |   | 6 <b>x</b> | ISO7380-1-M10x20-10.9 | 0.019 <b>kg</b> |
| 4 | 8005499  |   | 1 <b>x</b> | 140 x 35              | 0.00 <b>kg</b>  |

2/7

 Roundabout Milly
 Rev: 01

 MASW103482
 21/08/24

S2 (50mm) ≥C20-25

**1**01

**Roundabout Milly** 

Rev: 01 21/08/24

MASW103482