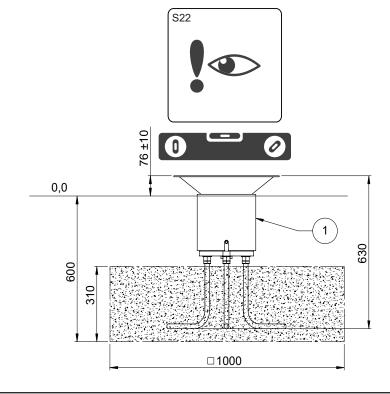

2/7

 Roundabout Milly
 Rev: 01

 MASW103482
 21/08/24

S2 (50mm) ≥C20-25

**1**01

**Roundabout Milly** 

Rev: 01 21/08/24

MASW103482