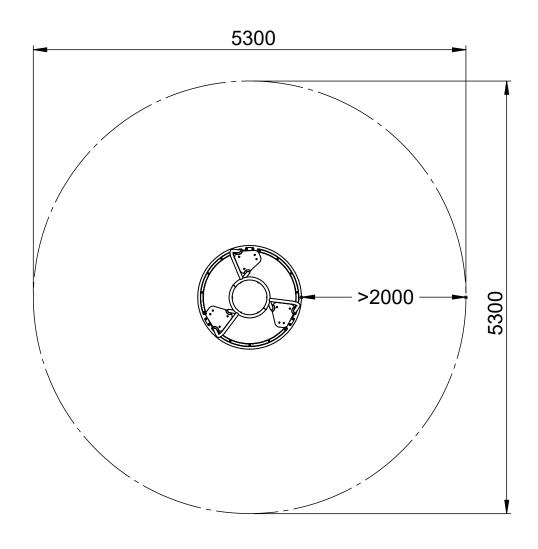

# **Roundabout Milly**

## MASW103482



CC



| 1 | SW82271  | R | 1 <b>x</b> | 513 x 609 x 628mm     | 22.62 <b>kg</b> |
|---|----------|---|------------|-----------------------|-----------------|
| 2 | SW100846 |   | 1 <b>x</b> | Ø1270 x 717mm         | 64.25 <b>kg</b> |
| 3 | 8008451  |   | 6 <b>x</b> | ISO7380-1-M10x20-10.9 | 0.019 <b>kg</b> |
| 4 | 8005499  |   | 1 <b>x</b> | 140 x 35              | 0.00 <b>kg</b>  |



2/7



 Roundabout Milly
 Rev: 01

 MASW103482
 21/08/24











S2 (50mm) ≥C20-25



**1**01









**Roundabout Milly** 

Rev: 01 21/08/24

MASW103482



**Roundabout Milly** 

Rev: 01

5/7

MASW103482 21/08/24







 Roundabout Milly
 Rev: 01

 MASW103482
 21/08/24

B











#### "play smart" rules

Do not play on broken or damaged equipment. Report it.

7 Do not play without adequate safet surfacing below and around equipment. Yo he lembers, necklaces or drawstring should be worn while on equipment. The careful of hot pally surfaces and always wear shoes while playing.

7 Do not play tag or run on playgrour equipment and do not jump off of

equipment.

Watch your head! Do not run
under bridges, decks, stairs, or other

Be careful when equipment is wet.

Do not play on snowy or icy equipmer

Do not climb on roofs, railings, or posts, or on top of crawl through tube slides.

✓ Slide sitting down, feet first, and or at a time. Do not slide up chutes or tubes

Lubes.

Adults – do not slide with a c